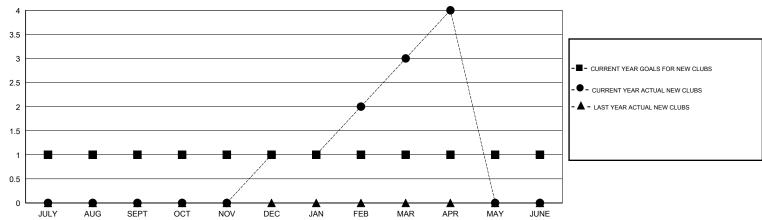

## **LOCATION TURKEY**

| C | 17 | <br>$\sim$ | ۸ | 4 |
|---|----|------------|---|---|
|   |    |            |   |   |

|               |                  | Clubs               |                            |                             |               |                    | Members                    |                              |                             |
|---------------|------------------|---------------------|----------------------------|-----------------------------|---------------|--------------------|----------------------------|------------------------------|-----------------------------|
|               | RESU             | LTS FOR 2013-2014   |                            |                             |               | RESU               | JLTS FOR 2013-2014         |                              |                             |
| QUARTER       | NEW CLUB<br>GOAL | ACTUAL NEW<br>CLUBS | ACTUAL<br>DROPPED<br>CLUBS | ACTUAL NET<br>GAIN/<br>LOSS | QUARTER       | NEW MEMBER<br>GOAL | ACTUAL TOTAL MEMBERS ADDED | ACTUAL<br>DROPPED<br>MEMBERS | ACTUAL NET<br>GAIN/<br>LOSS |
| JULY/AUG/SEPT | 1                | 0                   | 0                          | 0                           | JULY/AUG/SEPT | 0                  | 14                         | 31                           | -17                         |
| OCT/NOV/DEC   | 0                | 1                   | 2                          | -1                          | OCT/NOV/DEC   | 50                 | 68                         | 78                           | -10                         |
| JAN/FEB/MAR   | 0                | 2                   | 1                          | 1                           | JAN/FEB/MAR   | 50                 | 99                         | 62                           | 37                          |
| APR/MAY/JUNE  | 0                | 1                   | 0                          | 1                           | APR/MAY/JUNE  | -30                | 74                         | 6                            | 68                          |

#### GOALS AND ACTUAL NEW CLUBS CUMULATIVE