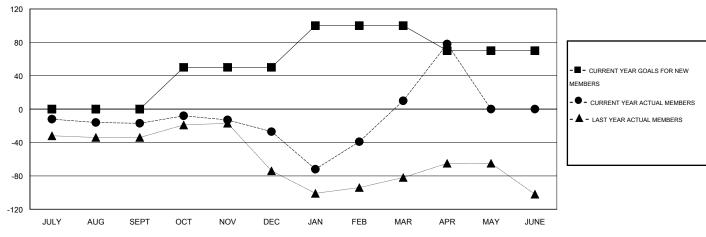

## **LOCATION TURKEY**

| C | 17 | <br>$\sim$ | ۸ | 4 |
|---|----|------------|---|---|
|   |    |            |   |   |

|               |                  | Clubs               |                            |                             |               |                    | Members                    |                              |                             |
|---------------|------------------|---------------------|----------------------------|-----------------------------|---------------|--------------------|----------------------------|------------------------------|-----------------------------|
|               | RESU             | LTS FOR 2013-2014   |                            |                             |               | RESU               | JLTS FOR 2013-2014         |                              |                             |
| QUARTER       | NEW CLUB<br>GOAL | ACTUAL NEW<br>CLUBS | ACTUAL<br>DROPPED<br>CLUBS | ACTUAL NET<br>GAIN/<br>LOSS | QUARTER       | NEW MEMBER<br>GOAL | ACTUAL TOTAL MEMBERS ADDED | ACTUAL<br>DROPPED<br>MEMBERS | ACTUAL NET<br>GAIN/<br>LOSS |
| JULY/AUG/SEPT | 1                | 0                   | 0                          | 0                           | JULY/AUG/SEPT | 0                  | 14                         | 31                           | -17                         |
| OCT/NOV/DEC   | 0                | 1                   | 2                          | -1                          | OCT/NOV/DEC   | 50                 | 68                         | 78                           | -10                         |
| JAN/FEB/MAR   | 0                | 2                   | 1                          | 1                           | JAN/FEB/MAR   | 50                 | 99                         | 62                           | 37                          |
| APR/MAY/JUNE  | 0                | 1                   | 0                          | 1                           | APR/MAY/JUNE  | -30                | 74                         | 6                            | 68                          |

#### GOALS AND ACTUAL MEMBERS CUMULATIVE

| DROPPED CLUBS: 3  DROPPED MEMBERS |                | 43 CLUBS OF 63 ADDED 1 OR MORE NEW MEMBERS | GENDER DISTRIBUT  MALE  FEMALE        | FION<br>613 (46.37%)<br>709 (53.63%) |          |
|-----------------------------------|----------------|--------------------------------------------|---------------------------------------|--------------------------------------|----------|
| DECEASED  CLUB CANCELLED  OTHER   | 3<br>28<br>146 | CLICK HERE FOR HEALTH ASSESSMENT DATA      | FAMILY UNIT MEMBERS HEAD OF HOUSEHOLD |                                      | 30<br>15 |
| TOTAL                             | 177            |                                            | NON-HEAD OF HOUSEHOLD                 | )                                    | 15       |